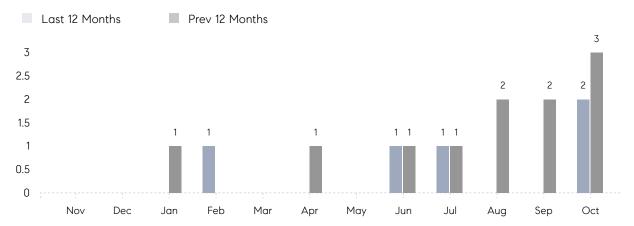

COMPASS

October 2021

# Centre Island Market Insights

## Centre Island

NASSAU, OCTOBER 2021

## **Property Statistics**

|               |               | Oct 2021     | Oct 2020    | % Change |
|---------------|---------------|--------------|-------------|----------|
| Single-Family | # OF SALES    | 2            | 3           | -33.3%   |
|               | SALES VOLUME  | \$11,300,000 | \$6,999,000 | 61.5%    |
|               | AVERAGE PRICE | \$5,650,000  | \$2,333,000 | 142.2%   |
|               | AVERAGE DOM   | 221          | 103         | 114.6%   |

#### Monthly Sales



### Monthly Total Sales Volume

Last 12 Months Prev 12 Months



COMPASS

 $\sim$   $\sim$   $\sim$   $\sim$   $\sim$ / / / / / / / //// | | | | | / ------

Compass makes no representations or warranties, express or implied, with respect to future market conditions or prices of residential product at the time the subject property or any competitive property is complete and ready for occupancy or with respect to any report, study, finding, recommendation or other information provided by Compass herein. Moreover, no warranty, express or implied, is made or should be assumed regarding the accuracy, adequacy, completeness, legality, reliability, merchantability or fitness for a particular purpose of any information, in part or whole, contained herein. All material is presented with the under